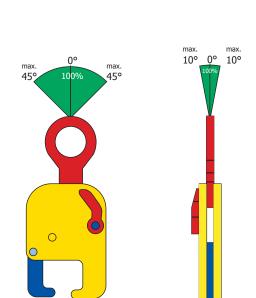

### Application:

- For horizontal lifting, transporting and turning of rail profiles
- Jaw opening available from: 40 to 75 mm. Working load limit (WLL) 1500 kg
- Because of the wide range of rail profiles other profile dimensions and capacities available upon request

#### **Features and Benefits:**

- With special cam for rail profiles
- Always equipped with a safety mechanism, ensuring the clamp does not slip when lifting force is applied and when load is being lowered
- Clamp is locked in closed as well as open position
- · Lightweight design for easy handling
- Tough quality heavy duty welded shell body
- Maintenance-friendly, easy to exchange parts which are available upon request