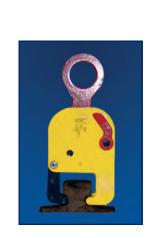

## Lightweight heavy duty clamp for horizontal rail lifting

### Application:

- For horizontal lifting, transporting and turning of rail profiles
- Jaw opening available from: 40 to 75 mm. Working load limit (WLL) 1500 kg
- Because of the wide range of rail profiles other profile dimensions and capacities available upon request